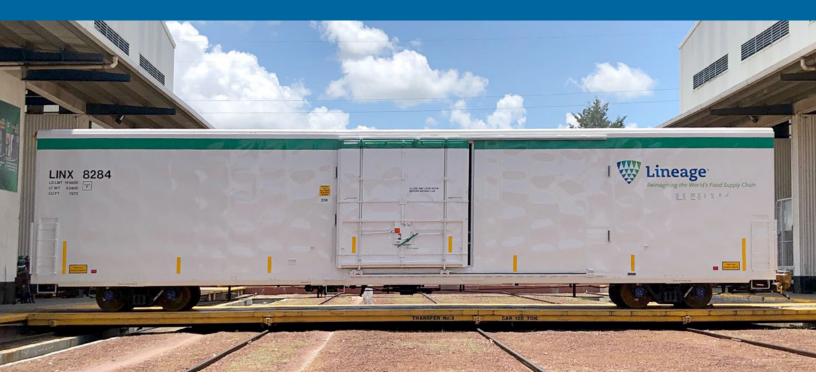

## **SPECIFICATIONS**

| DIMENSIONS (APPROXIMATE)               | )                   |                                               |             |
|----------------------------------------|---------------------|-----------------------------------------------|-------------|
| Interior Length                        | 72′ 3″              | Extreme Length                                | 82′ 5″      |
| Interior Width                         | 9′ 1″               | Extreme Width                                 | 10′ 8″      |
| Interior Height                        | 11′ 10″             | Extreme Height                                | 17′ 0″      |
| Door Height                            | 11′ 4″              | Clearance                                     | AAR Plate F |
| Door Width                             | 12′ 0″              | Door Type                                     | Single Plug |
| WEIGHT/CAPACITY (APPROXIMATE)          |                     | OTHER FEATURES                                |             |
| Tare Weight                            | 103,200 lbs.        | GPS Monitoring                                |             |
| Gross Car Weight Capacity              | 286,000 lbs.        | Data Logging System                           |             |
| Load Limit                             | 181,000 lbs.        | Fresh Air Exchange                            |             |
| Cubic Capacity                         | 7,780 lbs.          | 5" Foamed-in-place Urethane Insulation        |             |
| REFRIGERATION                          |                     | Satellite Interface                           |             |
| Refrigeration Range                    | -10°F to +80°F      | Remote Diagnostic Testing & Pre-tripping      |             |
| Fuel Capacity                          | 450 gallons minimum | Applications: All Refrigerated & Frozen Foods |             |
| Thermo-King, Carrier or Hybrid Options |                     | High-Speed Capable                            |             |
| CARB Compliant                         |                     |                                               |             |