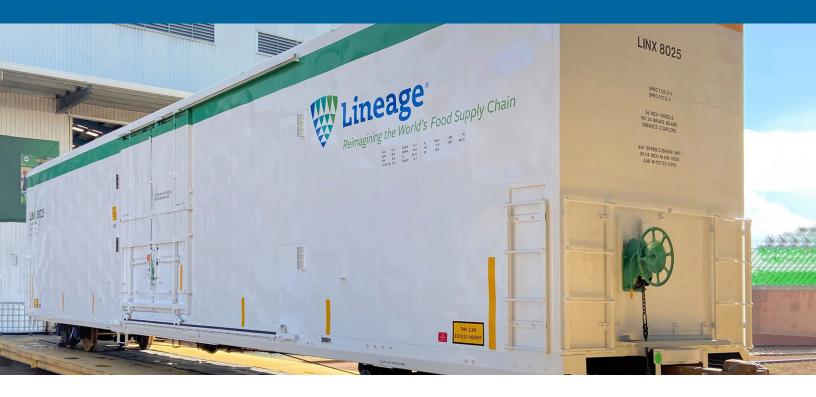

## LINX 60' Insulated Railcar

## **FEATURES**

12' Wide Single Plug Doors

5" Foamed-In-Place Urethane Insulated Walls

Laminated Tongue-In-Groove Oak Flooring

| DIMENSIONS (APPROXIMATE)      |              |                      |               |
|-------------------------------|--------------|----------------------|---------------|
| Interior Length               | 60′ 9″       | Extreme Length       | 68′ 6″        |
| Interior Width                | 9′1 9/16″    | Extreme Width        | 10′ 7″        |
| Interior Height               | 12′2 5/8″    | Extreme Height       | 16′11 15/16″  |
| Door Height                   | 11′ 4″       | Clearance            | AAR Plate F   |
| Door Width                    | 12′ 0″       | Top of Rail to Floor | 4′ - 15/16″   |
| WEIGHT/CAPACITY (APPROXIMATE) |              |                      |               |
| Tare Weight                   | 93,000 lbs.  | Cubic Capacity       | 7,567 cu. ft. |
| Gross Car Weight Capacity     | 286,000 lbs. | Load Limit           | 203,000 lbs.  |